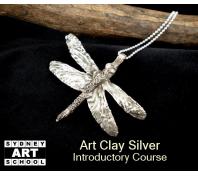

## What is a Precious Metal Clay Polymer

\_\_\_\_\_combines pure silver powder with non-toxic binders and water. It can be molded like clay and when kiln, torch or stove top fired, the binders burn away and the metal sinters - the clay is transformed into a solid piece of hand crafted silver jewellery.