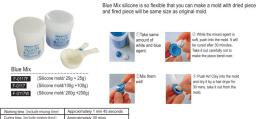

## Instructions

- 1. Simply mix equal parts of the blue and white agents.
- 2. Mix until the colour is uniform.
- 3. Press the original item that you want to make a mold into the silicone compound.
- 4. Let the silicone cure.
- 5 Gently remove the original.

You now have a mold that you can use dozens of times to make an exact replica of your original item!

Working time (including mixing time) = approximately 1 min 45 seconds Curing time = approximately 30 minutes