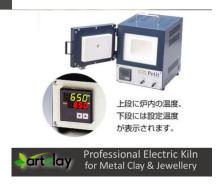

1 / 2

- Power: Fitted with Australian power plug for 220-240V (Single Phase)
- Kiln with digital thermostat.
- Approx 2A, 400W Heating Element Capable of heating to 1000?
  Dual ramp speeds (for metal clay and glass)
- Outside dimension W185×D210×H225mm
- Inside dimension (Firing room) W85xD120xH60mm
- Weight 3.5kg Approx 5.5kg with packaging and accessories (25cm x 30 cm x 32cm boxed)
- Digital temperature control allows fine temperature control and temperature monitoring.

Replacement accessories are available from the Australian Distributor Art Clay World Australia

This kiln is capable of heating up to the following Maximum Temperature: 999°C / 1830°F.