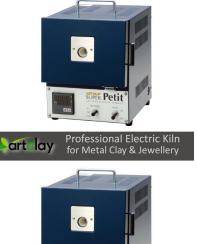

## Professional Kiln for Precious Metal Clay Jewellery - Japanese Quality - 220V AU

Electrical kiln the serious Art Clay Silver artists.

Rating: Not Rated Yet **Price** 

Price:\$ 1475.00

Ask a question about this product

Electrical kiln the serious Art Clay Silver artists.

Designed specifically for Art Clay Silver use. Also suitable for glass and work with Art Clay silver with ceramics. Temperature controller with 2 set points included.

1 / 2

- Power: Fitted with Australian power plug for 220-240V (Single Phase)
- Kiln with digital thermostat.
- Approx 2A, 400W Heating Element Capable of heating to 1000?
  Dual ramp speeds (for metal clay and glass)
- Outside dimension W185×D210×H225mm
- Inside dimension (Firing room) W85xD120xH60mm
- Weight 3.5kg Approx 5.5kg with packaging and accessories (25cm x 30 cm x 32cm boxed)
- Digital temperature control allows fine temperature control and temperature monitoring.