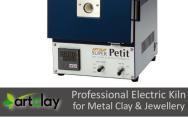

## Professional Kiln for Precious Metal Clay Jewellery - Japanese Quality - 220V AU

Electrical kiln the serious Art Clay Silver artists.

Rating: Not Rated Yet **Price** 

Price:\$ 1475.00

Ask a question about this product

Electrical kiln the serious Art Clay Silver artists.

Designed specifically for Art Clay Silver use. Also suitable for glass and work with Art Clay silver with ceramics. Temperature controller with 2 set points included.

1 / 2

- Power: Fitted with Australian power plug for 220-240V (Single Phase)
- Kiln with digital thermostat.
- Approx 2A, 400W Heating Element Capable of heating to 1000?
  Dual ramp speeds (for metal clay and glass)
- Outside dimension W185×D210×H225mm
- Inside dimension (Firing room) W85xD120xH60mm
- Weight 3.5kg Approx 5.5kg with packaging and accessories (25cm x 30 cm x 32cm boxed)
- Digital temperature control allows fine temperature control and temperature monitoring.